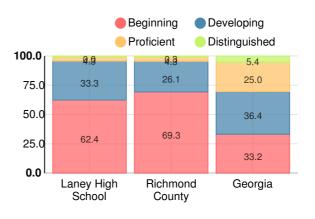

#### **American Literature & Composition**

Percent of students scoring in each performance level on 2019 Georgia Milestones