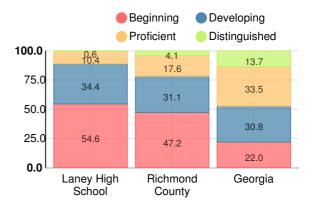

# Biology

Percent of students scoring in each performance level on 2019 Georgia Milestones