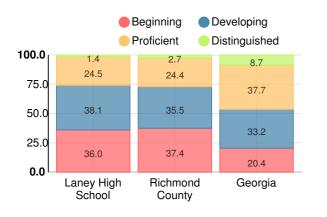

#### **American Literature & Composition**

Percent of students scoring in each performance level on 2019 Georgia Milestones