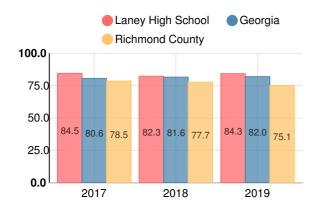

| Indicator       | 2019 |
|-----------------|------|
| Content Mastery | 38.4 |
| Progress        | 76.7 |
| Closing Gaps    | 63.3 |
| Readiness       | 62.0 |
| Graduation Rate | 84.4 |
| CCRPI Score     | 62.8 |

#### **American Literature & Composition**

Percent of students scoring in each performance level on 2019 Georgia Milestones



# Biology

Percent of students scoring in each performance level on 2019 Georgia Milestones



# Coordinate Algebra/Algebra I

Percent of students scoring in each performance level on 2019 Georgia Milestones



# **US History**

Percent of students scoring in each performance level on 2019 Georgia Milestones





## **College & Career Readiness**

Percent of 12th grade students who are college and career ready



#### **Four-Year Graduation Rate**



# **Accelerated Course Taking**

Percent of high school graduates earning high school credit for accelerated enrollment



## **College Enrollment Rate**