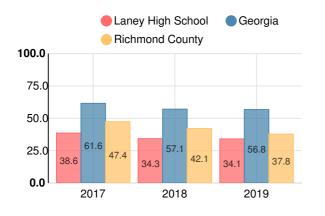

## **College & Career Readiness**

Percent of 12th grade students who are college and career ready