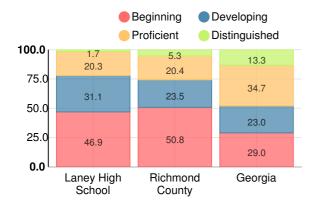

# Biology

Percent of students scoring in each performance level on 2019 Georgia Milestones