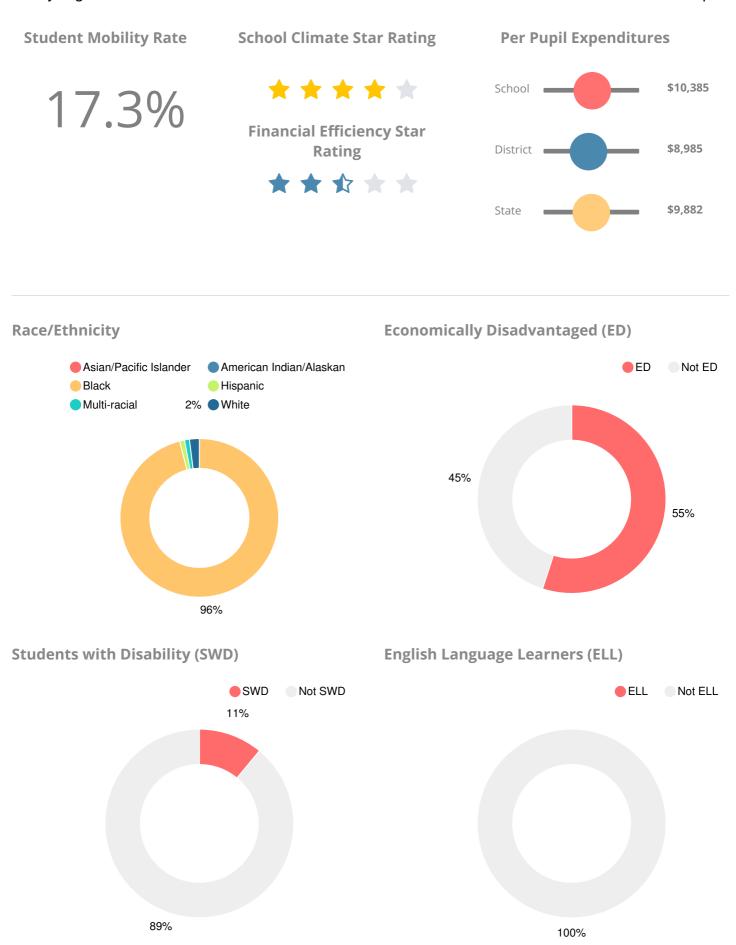

# Laney High School

1339 Laney Walker Boulevard, Augusta, GA 30904

- (706)823-6900
- Grades: 9-12

Enrollment: 586 students

Note: For information on educator qualifications and other federal reporting requirements, click here. Discipline data are available in the K-12 Student Discipline Dashboard.

#### Performance Snapshot

- Laney High School's overall performance is higher than 16% of schools in the state and is higher than its district.
- Its students' academic growth is higher than 32% of schools in the state and higher than its district.
- Its four-year graduation rate is 84.3%, which is higher than 33% of high schools in the state and higher than its district.
- 34.1% of graduates are college and career ready.