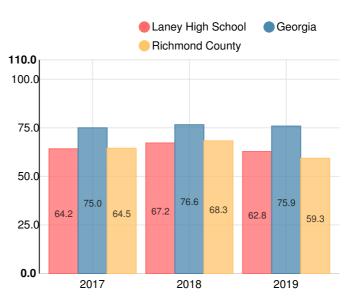

#### **CCRPI Score**

#### Laney High School

| Indicator       | 2019 |
|-----------------|------|
| Content Mastery | 38.4 |
| Progress        | 76.7 |
| Closing Gaps    | 63.3 |
| Readiness       | 62.0 |
| Graduation Rate | 84.4 |
| CCRPI Score     | 62.8 |