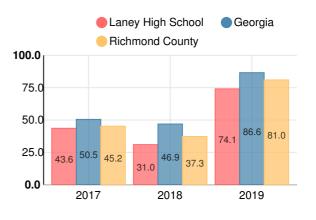

s    | 63.3 |
| Readiness       | 62.0 |
| Graduation Rate | 84.4 |
| CCRPI Score     | 62.8 |

#### **American Literature & Composition**

Percent of students scoring in each performance level on 2019 Georgia Milestones



# Biology

Percent of students scoring in each performance level on 2019 Georgia Milestones



# Coordinate Algebra/Algebra I

Percent of students scoring in each performance level on 2019 Georgia Milestones



# **US History**

Percent of students scoring in each performance level on 2019 Georgia Milestones





## **College & Career Readiness**

Percent of 12th grade students who are college and career ready



#### **Four-Year Graduation Rate**



# **Accelerated Course Taking**

Percent of high school graduates earning high school credit for accelerated enrollment



## **College Enrollment Rate**